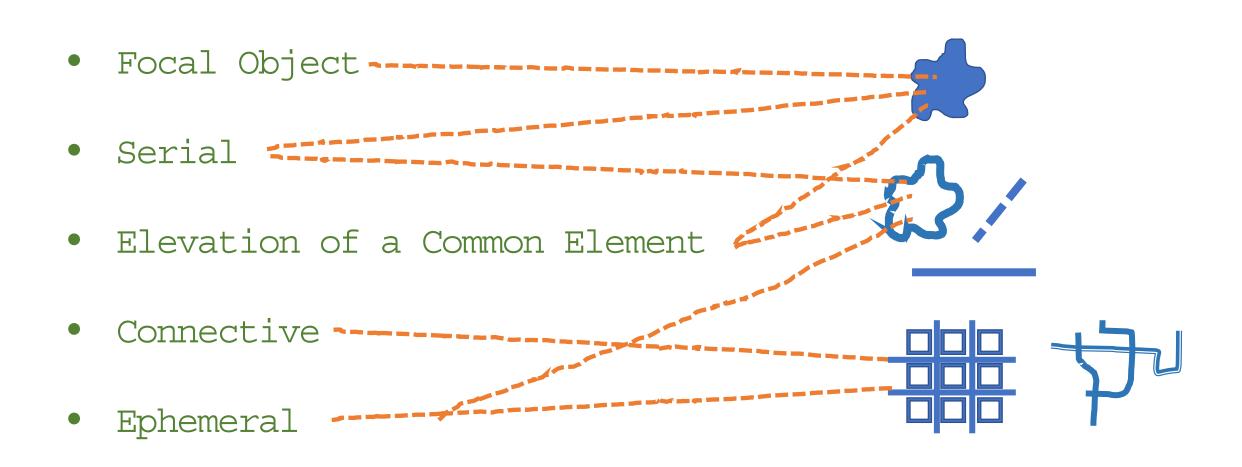

### How might the concept of the art be informed by the site?

• Focal Object(s)

A singular piece like a sculpture

Serial Story

Many pieces that create the story

• Elevation of a Common Element

A bench or other element with an unexpected twist

Connective

Often on a ground plane or wall-uniting and creating a zone

Ephemeral

Perhaps only visible for a few days or months