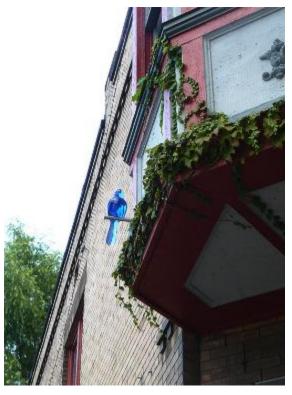

### What Does this Mean for the Art? serial

Blue Birds Edgewater Hill Cleveland by Mark Reigelman