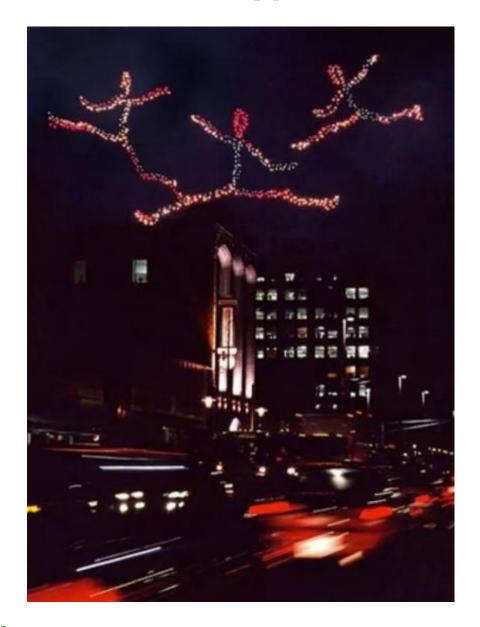

Connective

Often on a ground plane or wall-uniting and creating a zone

Ephemeral

Perhaps only visible for a few days or months