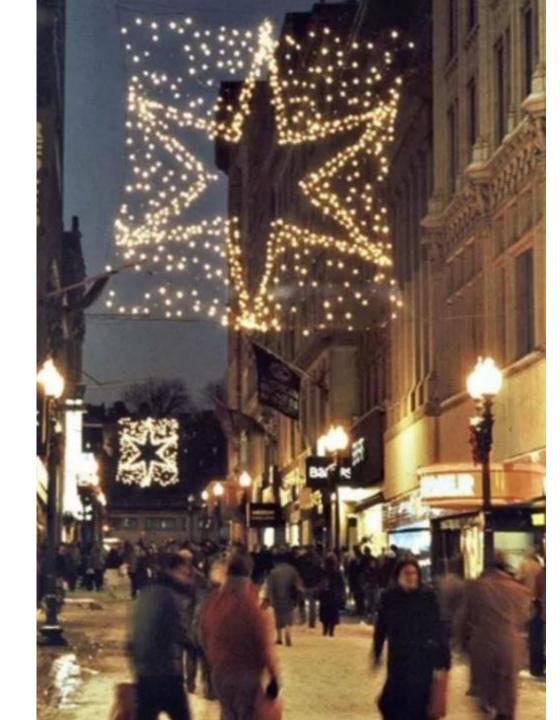

Connective

Often on a ground plane or wall-uniting and creating a zone

Ephemeral

Perhaps only visible for a few days or months