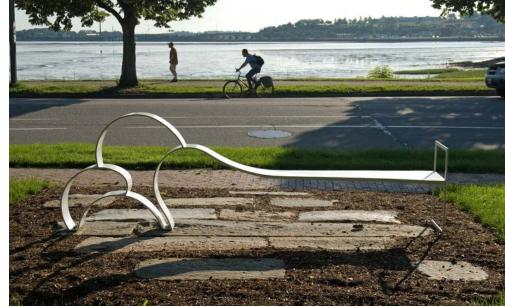

### How might the concept of the art be informed by the site?

• Focal Object(s)

A singular piece like a sculpture

Serial Story

Many pieces that create the story

• Elevation of a Common Element

A bench or other element with an unexpected twist

Connective

Often on a ground plane or wall-uniting and creating a zone

Ephemeral

Perhaps only visible for a few days or months