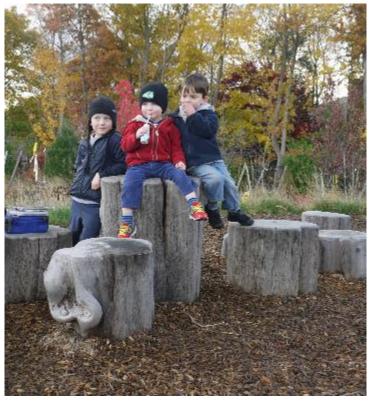

### How might the concept of the art be informed by the site?

• Focal Object(s)

A singular piece like a sculpture

Serial Story

Many pieces that create the story

• Elevation of a Common Element

A bench or other element with an unexpected twist

Connective

Often on a ground plane or wall-uniting and creating a zone

Ephemeral

Perhaps only visible for a few days or months