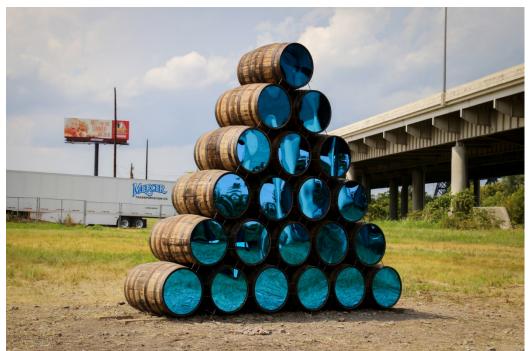

### How might the concept of the art be informed by the site?

• Focal Object(s)

A singular piece like a sculpture

Serial Story

Many pieces that create the story

• Elevation of a Common Element

A bench or other element with an unexpected twist

## What Does this Mean for the Art? focal