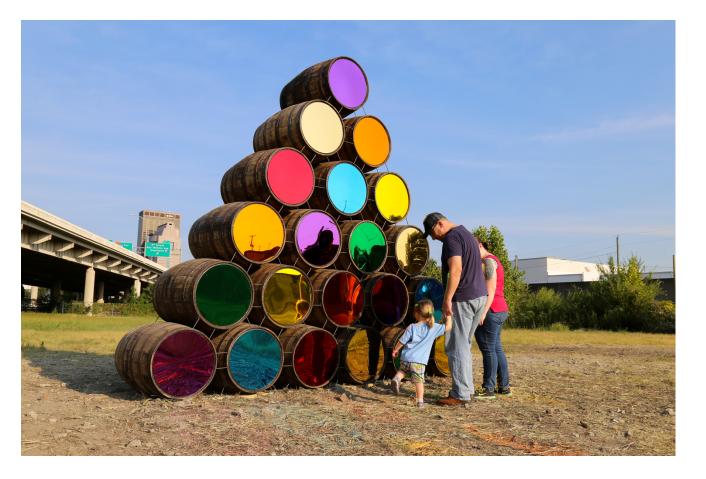

### How might the concept of the art be informed by the site?

• Focal Object(s)

A singular piece like a sculpture

Serial Story

Many pieces that create the story

• Elevation of a Common Element

A bench or other element with an unexpected twist

## What Does this Mean for the Art? focal