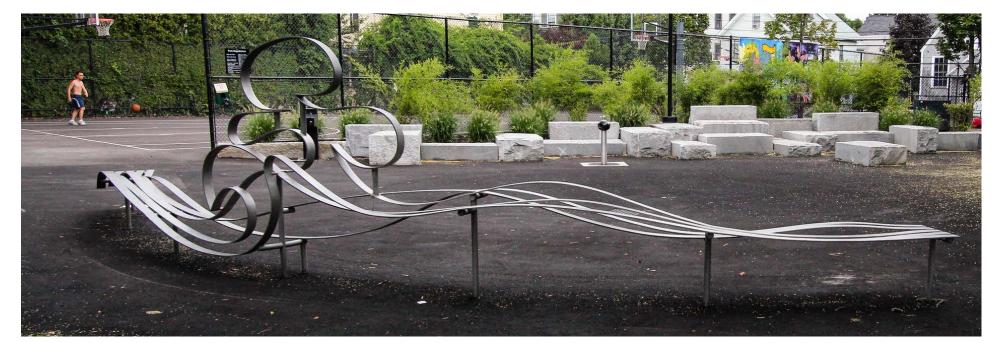

### How might the concept of the art be informed by the site?

• Focal Object(s)

A singular piece like a sculpture

Serial Story

Many pieces that create the story

• Elevation of a Common Element

A bench or other element with an unexpected twist

Connective

Often on a ground plane or wall-uniting and creating a zone

Ephemeral

Perhaps only visible for a few days or months