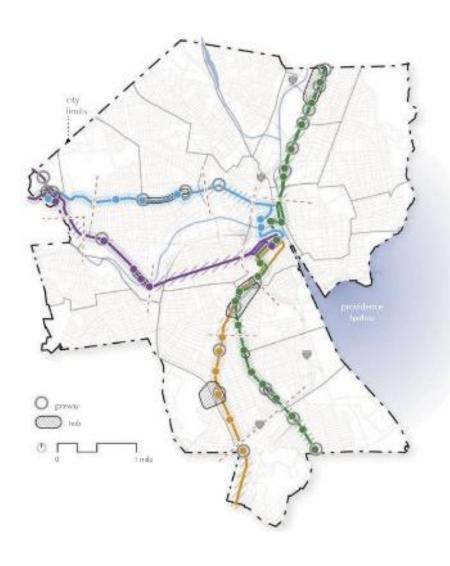

### network

A site that has a lot of connectivity and tends to spread

- Transit systems
- Trail systems
- Street network
- A neighborhood

Let's Look at Sites!

Do you recognize your site in these examples?