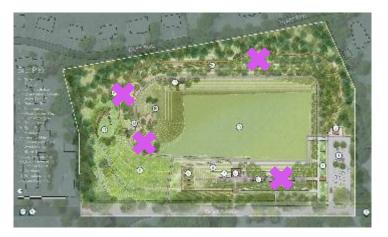

## contiguous parcel

Discreet area with clear boundary and edges

- Park
- Plaza
- School+playground
- Community Center

## sequential

A site that progresses in a linear fashion - circuit

- A Street or block
- A Path or Trail
- Straight or curved

### network

A site that has a lot of connectivity and tends to spread

- Transit systems
- Trail systems
- Street network
- A neighborhood

Let's Look at Sites!

Do you recognize your site in these examples?