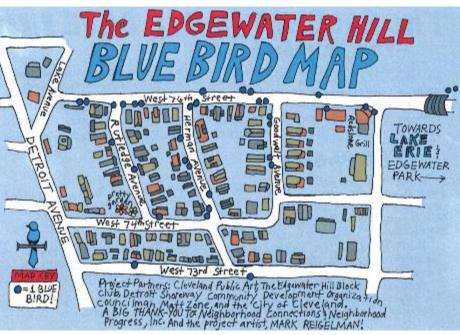

### What Does this Mean for the Art? serial

Blue Birds Edgewater Hill Cleveland by Mark Reigelman