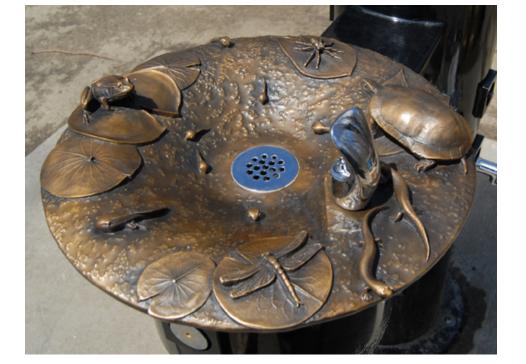

### How might the concept of the art be informed by the site?

• Focal Object(s)

A singular piece like a sculpture

Serial Story

Many pieces that create the story

• Elevation of a Common Element

A bench or other element with an unexpected twist

## What Does this Mean for the Art? focal