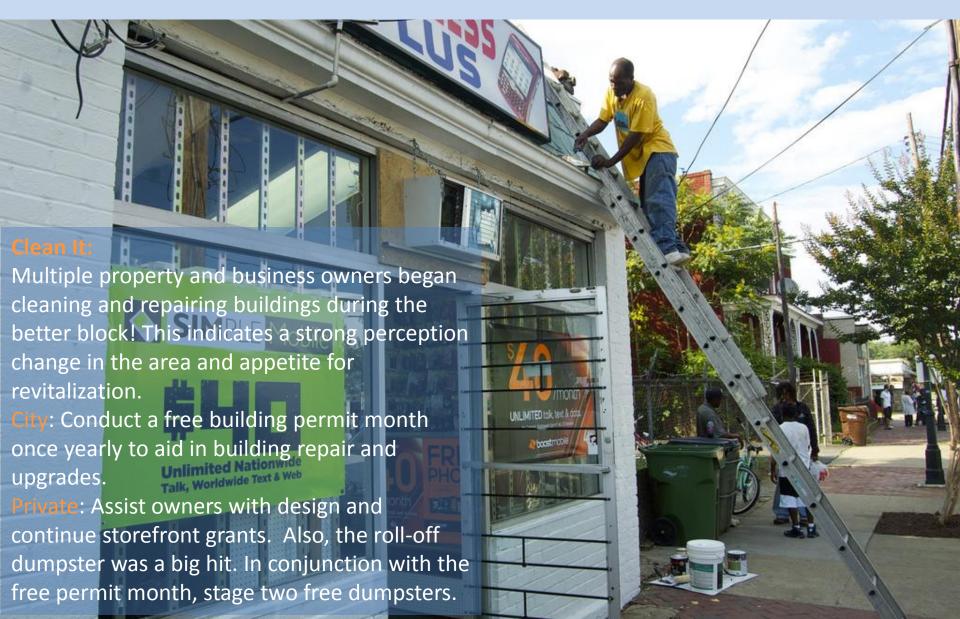

tal One Micro Grants Various Locations on North 25<sup>th</sup> Street



#### Five Pop-Up Shops Various Locations on North 25<sup>th</sup> Street



## Community Fab Lab 1105 N. 25<sup>th</sup> Street



#### Mural North 25<sup>th</sup> Street



#### New Streetscape North 25<sup>th</sup> Street



#### **Activate and Invest**



#### Public Plaza: North 25<sup>th</sup> Street



### Parklet 1105 North 25<sup>th</sup> Street



### First divided cycle track in Richmond: North 25<sup>th</sup> Street



## Crosswalks and Bicycle Markings: North 25<sup>th</sup> Street



#### Metrics: North 25<sup>th</sup> Street



### Before/After Perceptions: North 25<sup>th</sup> Street



#### Recommendations: North Church Hill Merchants Association



#### Recommendation: North 25<sup>th</sup> Street



#### Recommendation: North 25<sup>th</sup> Street



#### Recommendations: North 25<sup>th</sup> Street



#### Recommendations: Church Hill North Fab Lab

#### Community Fab-Lab:

A **fab lab** (*fabrication laboratory*) is a small-scale workshop offering (personal) digital fabrication. A **fab** lab is generally equipped with an array of flexible computer controlled tools that cover several different length scales and various materials, with the aim to make "almost anything".



#### Recommendations: North 25<sup>th</sup> Street



## Recommendations: 1006 North 25<sup>th</sup> Street



# Recommendations: Walking Tours



# Recommendations: Development Strategy



#### **Block by Block**

Capital One, Bon Secours, the Richmond Association of REALTORS®, DaVita, the Sports Backers, Coun