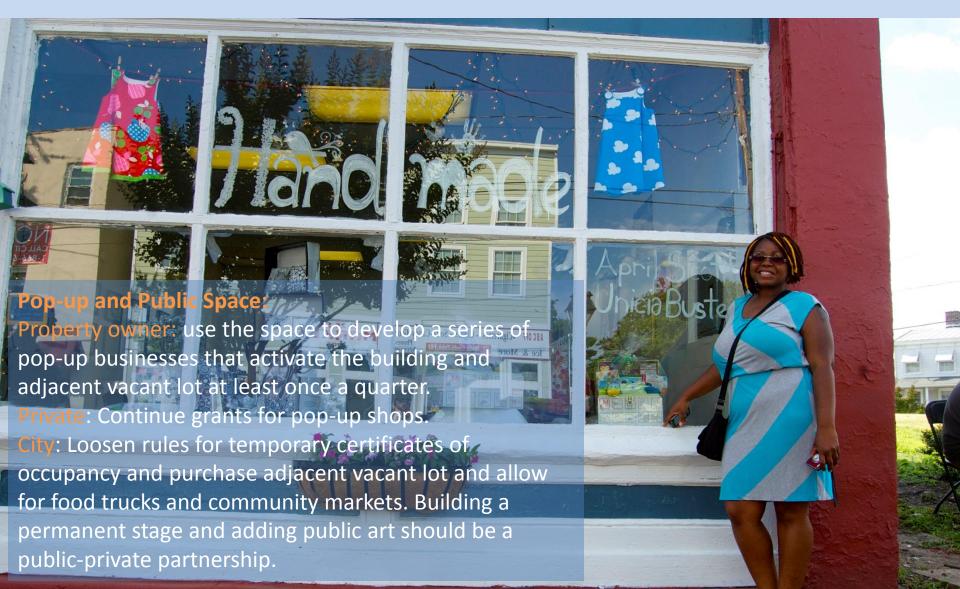

5<sup>th</sup> Street



### Before/After Perceptions: North 25<sup>th</sup> Street



#### Recommendations: North Church Hill Merchants Association



#### Recommendation: North 25<sup>th</sup> Street



#### Recommendation: North 25<sup>th</sup> Street



#### Recommendations: North 25<sup>th</sup> Street



#### Recommendations: Church Hill North Fab Lab

#### Community Fab-Lab:

A **fab lab** (*fabrication laboratory*) is a small-scale workshop offering (personal) digital fabrication. A **fab** lab is generally equipped with an array of flexible computer controlled tools that cover several different length scales and various materials, with the aim to make "almost anything".



#### Recommendations: North 25<sup>th</sup> Street



## Recommendations: 1006 North 25<sup>th</sup> Street



# Recommendations: Walking Tours



# Recommendations: Development Strategy



#### **Block by Block**

Capital One, Bon Secours, the Richmond Association of REALTORS®, DaVita, the Sports Backers, Councilmember Newbille, and many other people and organizations invested significant time and resources to make permanent changes to the area. Several investors and property management firms were there, checking out the vacant buildings and speaking with the property owners about possibilities. In short, it is going to take East End people and new people from outside of the area to revitalize Church Hill North.

### Recommendations: Next Steps