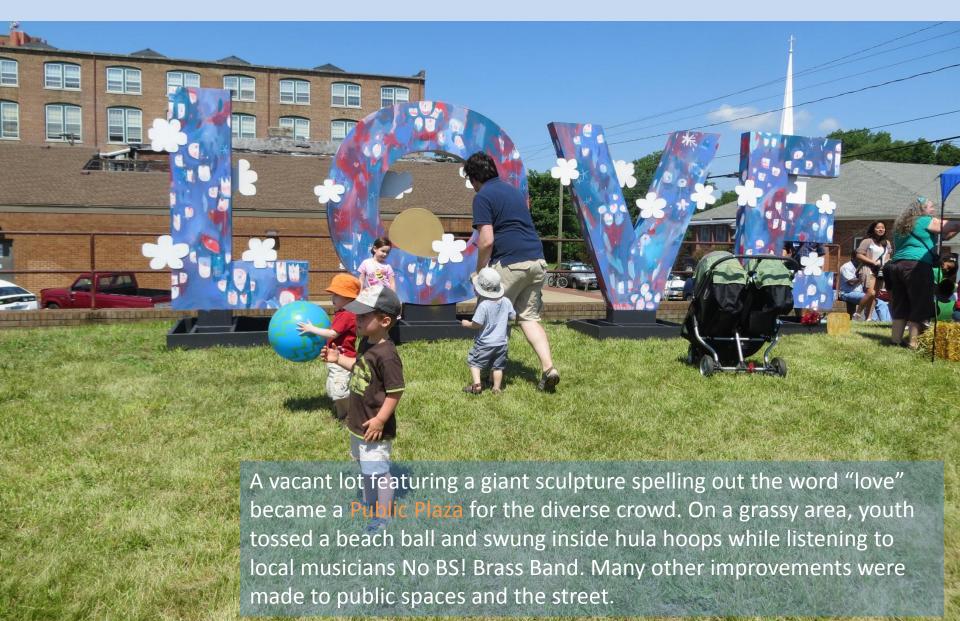

#### **Project Team and Sponsors**

























#### Church Hill North Better Block Build Plan











Pop –up Shops

2 Parklets

650 Feet of

cycle track

Over 100

Volunteers

3000

SQ feet of new public space

existing

business storefronts remodeled w/ \$1300 grants

### Capital One Micro Grants Various Locations on North 25<sup>th</sup> Street



#### Five Pop-Up Shops Various Locations on North 25<sup>th</sup> Street



## Community Fab Lab 1105 N. 25<sup>th</sup> Street



#### Mural North 25<sup>th</sup> Street



#### New Streetscape North 25<sup>th</sup> Street



#### **Activate and Invest**



#### Public Plaza: North 25<sup>th</sup> Street



### Parklet 1105 North 25<sup>th</sup> Street



### First divided cycle track in Richmond: North 25<sup>th</sup> Street



## Crosswalks and Bicycle Markings: North 25<sup>th</sup> Street



#### Metrics: North 25<sup>th</sup> Street



### Before/After Perceptions: North 25<sup>th</sup> Street



#### Recommendations: North Church Hill Merchants Association



#### Recommendation: North 25<sup>th</sup> Street



#### Recommendation: North 25<sup>th</sup> Street



#### Recommendations: North 25<sup>th</sup> Street



#### Recommendations: Church Hill North Fab Lab

#### Community Fab-Lab:

A **fab lab** (*fabrication laboratory*) is a small-scale workshop offering (personal) digital fabrication. A **fab** lab is generally equipped with an array of flexible computer controlled tools tha