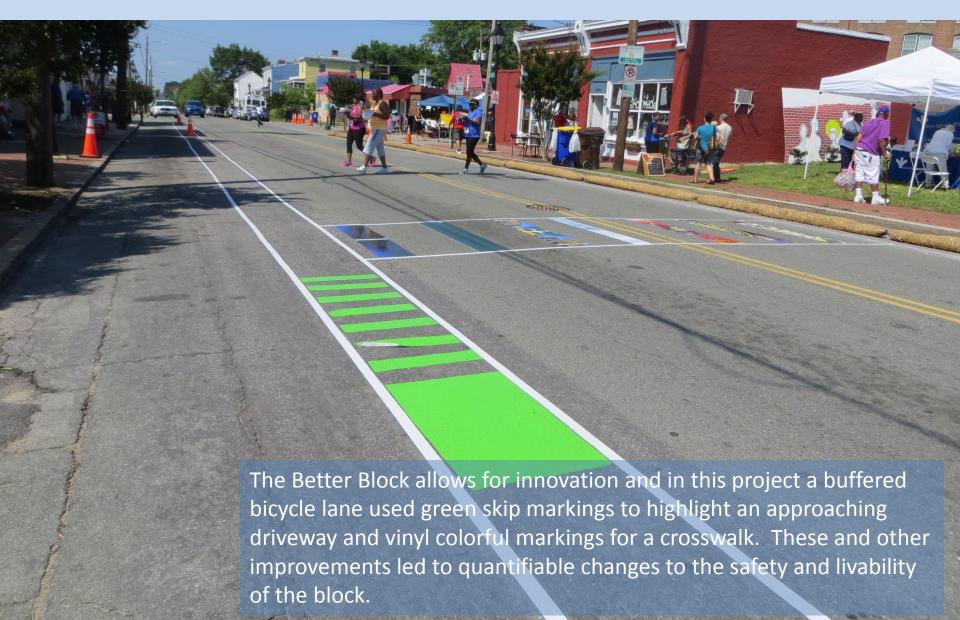

ch Hill North Better Block Build Plan











Pop –up Shops

2 Parklets

650 Feet of

cycle track

Over 100

Volunteers

3000

SQ feet of new public space

existing

business storefronts remodeled w/ \$1300 grants

### Capital One Micro Grants Various Locations on North 25<sup>th</sup> Street



#### Five Pop-Up Shops Various Locations on North 25<sup>th</sup> Street



## Community Fab Lab 1105 N. 25<sup>th</sup> Street



#### Mural North 25<sup>th</sup> Street



#### New Streetscape North 25<sup>th</sup> Street



#### **Activate and Invest**



#### Public Plaza: North 25<sup>th</sup> Street



### Parklet 1105 North 25<sup>th</sup> Street



### First divided cycle track in Richmond: North 25<sup>th</sup> Street



## Crosswalks and Bicycle Markings: North 25<sup>th</sup> Street



#### Metrics: North 25<sup>th</sup> Street



### Before/After Perceptions: North 25<sup>th</sup> Street



#### Recommendations: North Church Hill Merchants Association



#### Recommendation: North 25<sup>th</sup> Street



#### Recommendation: North 25<sup>th</sup> Street



#### Recommendations: North 25<sup>th</sup> Street



#### Recommendations: Church Hill North Fab Lab

#### Community Fab-Lab:

A **fab lab** (*fabrication laboratory*) is a small-scale workshop offering (personal) digital fabrication. A **fab** lab is generally equipped with an array of flexible computer controlled tools that cover several different length scales and various materials, with the aim to make "almost anything".



#### Recommendations: North 25<sup>th</sup> Street



## Recommendations: 1006 North 2