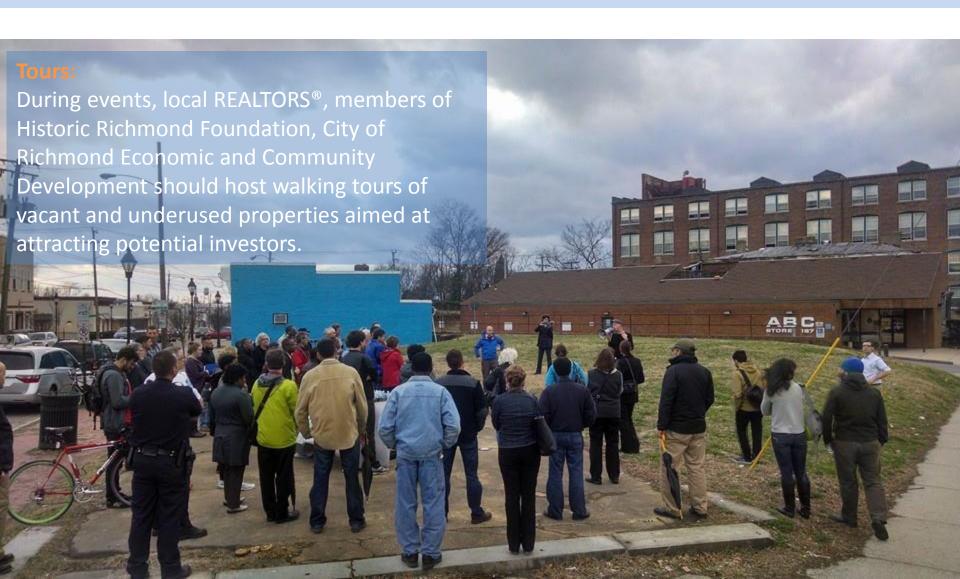

After Perceptions: North 25<sup>th</sup> Street



#### Recommendations: North Church Hill Merchants Association



#### Recommendation: North 25<sup>th</sup> Street



#### Recommendation: North 25<sup>th</sup> Street



#### Recommendations: North 25<sup>th</sup> Street



#### Recommendations: Church Hill North Fab Lab

#### Community Fab-Lab:

A **fab lab** (*fabrication laboratory*) is a small-scale workshop offering (personal) digital fabrication. A **fab** lab is generally equipped with an array of flexible computer controlled tools that cover several different length scales and various materials, with the aim to make "almost anything".



#### Recommendations: North 25<sup>th</sup> Street



## Recommendations: 1006 North 25<sup>th</sup> Street



# Recommendations: Walking Tours



# Recommendations: Development Strategy



#### **Block by Block**

Capital One, Bon Secours, the Richmond Association of REALTORS®, DaVita, the Sports Backers, Councilmember Newbille, and many other people and organizations invested significant time and resources to make permanent changes to the area. Several investors and property management firms were there, checking out the vacant buildings and speaking with the property owners about possibilities. In short, it is going to take East End people and new people from outside of the area to revitalize Church Hill North.

### Recommendations: Next Steps