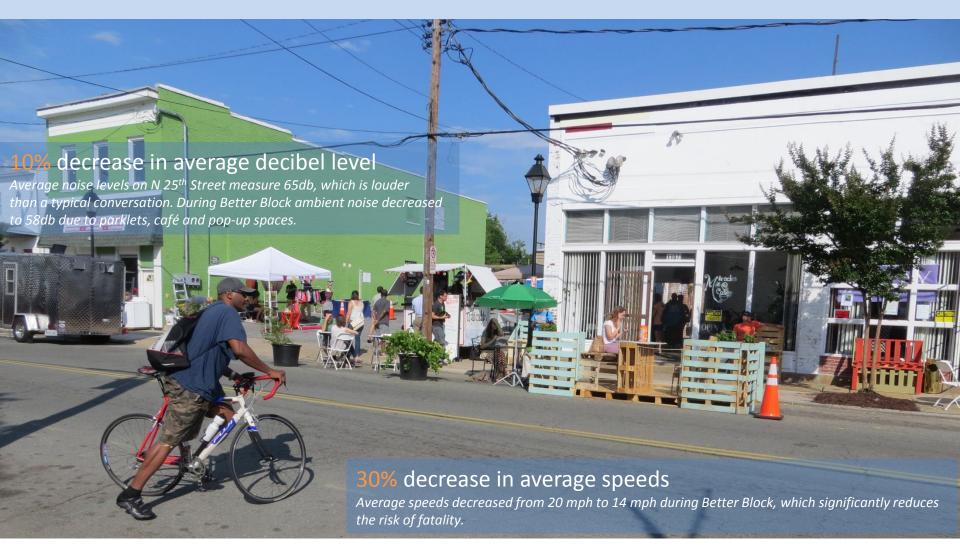

Pop –up Shops

2 Parklets

650 Feet of

cycle track

Over 100

Volunteers

3000

SQ feet of new public space

existing

business storefronts remodeled w/ \$1300 grants

### Capital One Micro Grants Various Locations on North 25<sup>th</sup> Street



#### Five Pop-Up Shops Various Locations on North 25<sup>th</sup> Street



## Community Fab Lab 1105 N. 25<sup>th</sup> Street



#### Mural North 25<sup>th</sup> Street



#### New Streetscape North 25<sup>th</sup> Street



#### **Activate and Invest**



#### Public Plaza: North 25<sup>th</sup> Street



### Parklet 1105 North 25<sup>th</sup> Street



### First divided cycle track in Richmond: North 25<sup>th</sup> Street



## Crosswalks and Bicycle Markings: North 25<sup>th</sup> Street



#### Metrics: North 25<sup>th</sup> Street



### Before/After Perceptions: North 25<sup>th</sup> Street



#### Recommendations: North Church Hill Merchants Association



#### Recommendation: North 25<sup>th</sup> Street



#### Recommendation: North 25<sup>th</sup> Street



#### Recommendations: North 25<sup>th</sup> Street



#### Recommendations: Church Hill North Fab Lab

#### Community Fab-Lab:

A **fab lab** (*fabrication laboratory*) is a small-scale workshop offering (personal) digital fabrication. A **fab** lab is generally equipped with an array of flexible computer controlled tools that cover several different length scales and various materials, with the aim to make "almost anything".



#### Recommendations: North 25<sup>th</sup> Street



## Recommendations: 1006 North 25<sup>th</sup> Street



# Recommendations: Wa