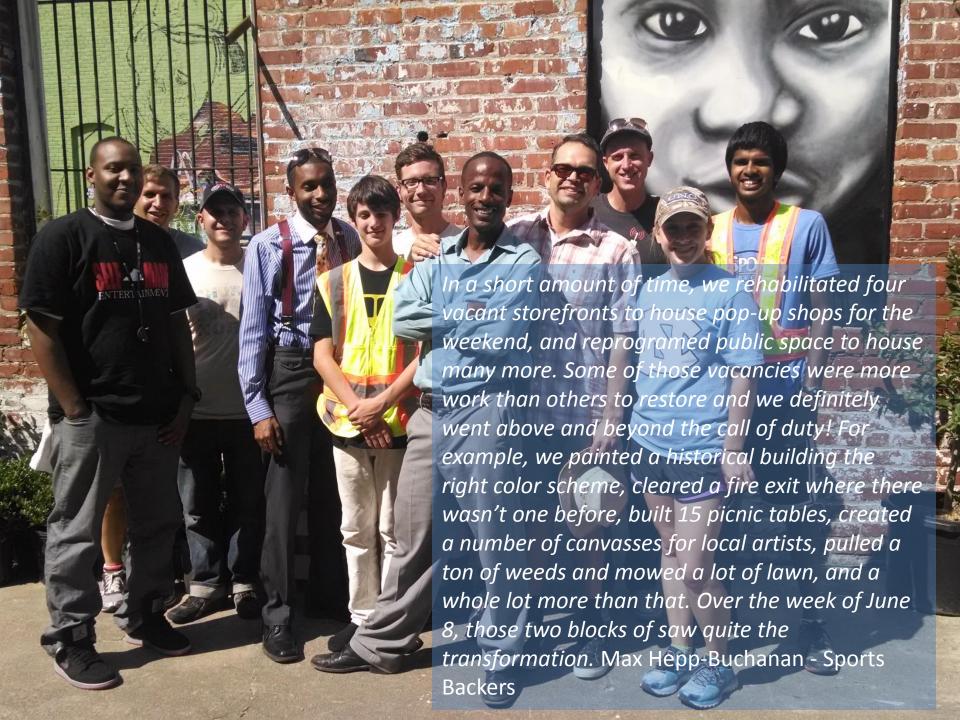

#### **Block by Block**

Capital One, Bon Secours, the Richmond Association of REALTORS®, DaVita, the Sports Backers, Councilmember Newbille, and many other people and organizations invested significant time and resources to make permanent changes to the area. Several investors and property management firms were there, checking out the vacant buildings and speaking with the property owners about possibilities. In short, it is going to take East End people and new people from outside of the area to revitalize Church Hill North.