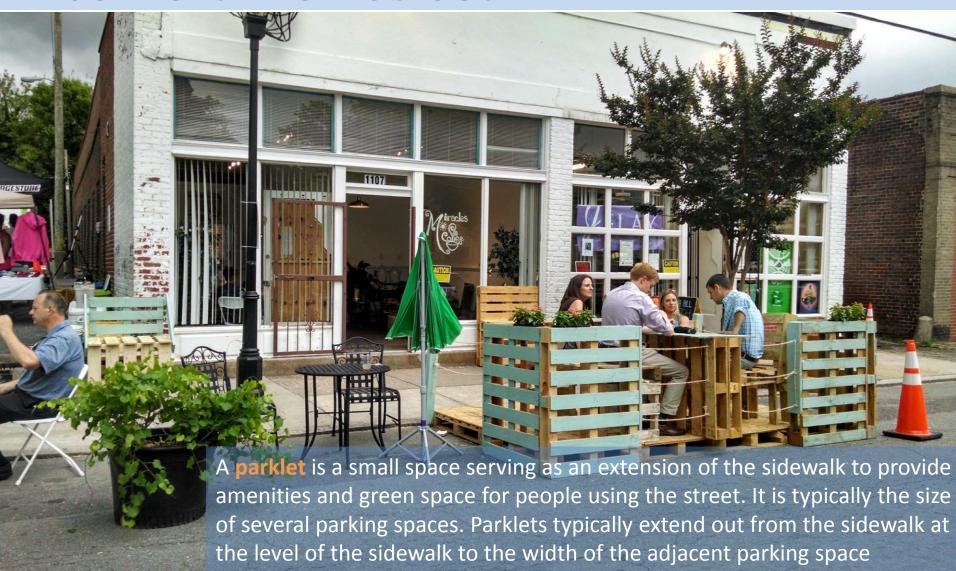

#### **Project Team and Sponsors**

























#### Church Hill North Better Block Build Plan











Pop –up Shops

2 Parklets

650 Feet of

cycle track

Over 100

Volunteers

3000

SQ feet of new public space

existing

business storefronts remodeled w/ \$1300 grants

### Capital One Micro Grants Various Locations on North 25<sup>th</sup> Street



#### Five Pop-Up Shops Various Locations on North 25<sup>th</sup> Street



## Community Fab Lab 1105 N. 25<sup>th</sup> Street



#### Mural North 25<sup>th</sup> Street



#### New Streetscape North 25<sup>th</sup> Street



#### **Activate and Invest**



#### Public Plaza: North 25<sup>th</sup> Street



### Parklet 1105 North 25<sup>th</sup> Street



### First divided cycle track in Richmond: North 25<sup>th</sup> Street



## Crosswalks and Bicycle Markings: North 25<sup>th</sup> Street



#### Metrics: North 25<sup>th</sup> Street



### Before/After Perceptions: North 25<sup>th</sup> Street



#### Recommendations: North Church Hill Merchants Association



#### Recommendation: North 25<sup>th</sup> Street



#### Recommendation: North 25<sup>th</sup> Street



#### Recommendations: North 25<sup>th</sup> Street



#### Recommendations: Church Hill North Fab Lab

#### Community Fab-Lab:

A **fab lab** (*fabrication laboratory*) is a small-scale workshop offering (personal) digital fabrication. A **fab** lab is generally equipped with an array of flexible computer controlled tools that cover several different length scales and vario