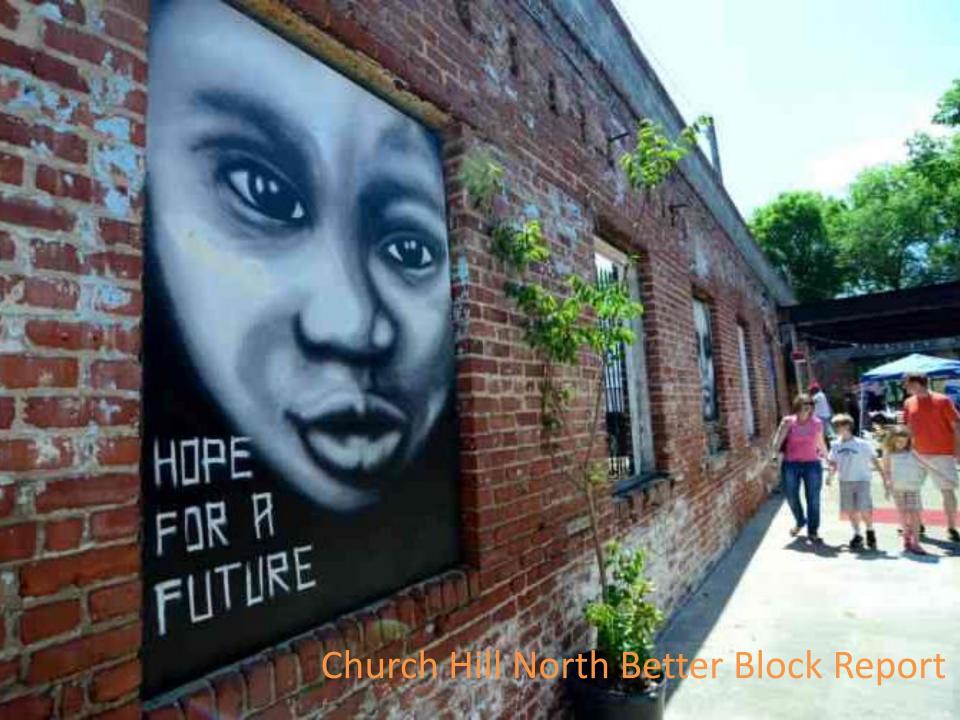

#### **Project Team and Sponsors**

























#### Church Hill North Better Block Build Plan











Pop –up Shops

2 Parklets

650 Feet of

cycle track

Over 100

Volunteers

3000

SQ feet of new public space

existing

business storefronts remodeled w/ \$1300 grants

### Capital One Micro Grants Various Locations on North 25<sup>th</sup> Street



#### Five Pop-Up Shops Various Locations on North 25<sup>th</sup> Street



## Community Fab Lab 1105 N. 25<sup>th</sup> Street



#### Mural North 25<sup>th</sup> Street



#### New Streetscape North 25<sup>th</sup> Street



#### **Activate and Invest**



#### Public Plaza: North 25<sup>th</sup> Street



### Parklet 1105 North 25<sup>th</sup> Street



### First divided cycle track in Richmond: North 25<sup>th</sup> Str