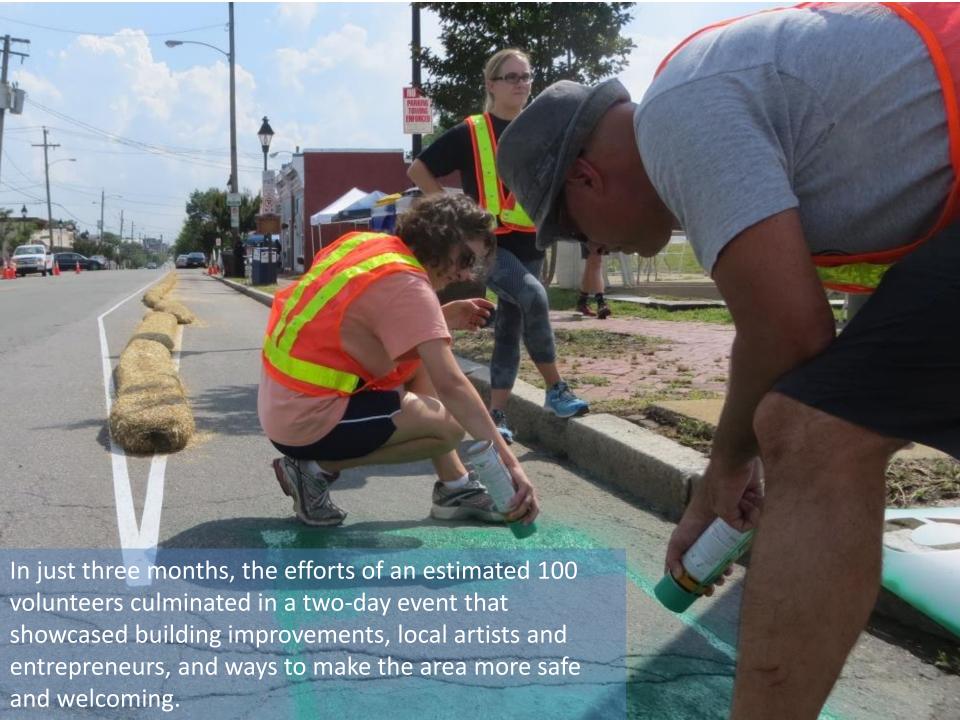

#### Church Hill North Better Block Build Plan

Pop –up Shops

2 Parklets

650 Feet of

cycle track

Over 100

Volunteers

3000

#### **Block by Block**

Capital One, Bon Secours, the Richmond Association of REALTORS®, DaVita, the Sports Backers, Councilmember Newbille, and many other people and organizations invested significant time and resources to make permanent changes to the area. Several investors and property management firms were there, checking out the vacant buildings and speaking with the property owners about possibilities. In short, it is going to take East End people and new people from outside of the area to revitalize Church Hill North.