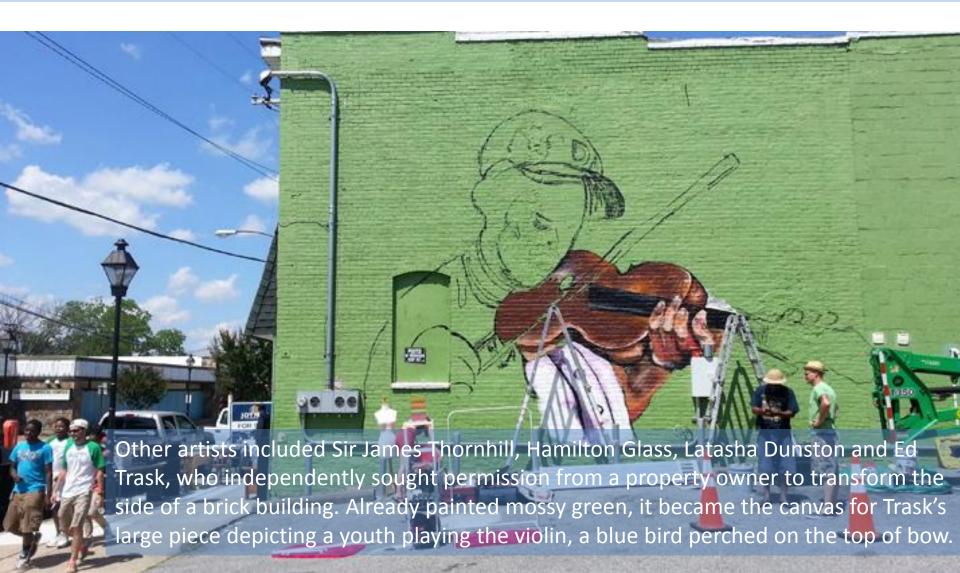

#### **Project Team and Sponsors**

























#### Church Hill North Better Block Build Plan











Pop –up Shops

2 Parklets

650 Feet of

cycle track

Over 100

Volunteers

3000

SQ feet of new public space

existing

business storefronts remodeled w/ \$1300 grants

### Capital One Micro Grants Various Locations on North 25<sup>th</sup> Street



#### Five Pop-Up Shops Various Locations on North 25<sup>th</sup> Street



## Community Fab Lab 1105 N. 25<sup>th</sup> Street



#### Mural North 25<sup>th</sup> Street



#### New Streetscape North 25<sup>th</sup> Street



#### **Activate and Invest**



#### Public Plaza: North 25<sup>th</sup> Street



### Parklet 1105 North 25<sup>th</sup> Street



### First divided cycle track in Richmond: North 25<sup>th</sup> Street



## Crosswalks and Bicycle Markings: North 25<sup>th</sup> Street



#### Metrics: North 25<sup>th</sup> Street



### Before/After Perceptions: North 25<sup>th</sup> Street



#### Recommendations: North Church Hill Merchants Association



#### Recommendation: North 25<sup>th</sup> Street



#### Recommendation: North 25<sup>th</sup> Street



#### Recommendations: North 25<sup>th</sup> Street



#### Recommendations: Church Hill North Fab Lab

#### Community Fab-Lab:

A **fab lab** (*fabrication laboratory*) is a small-scale works