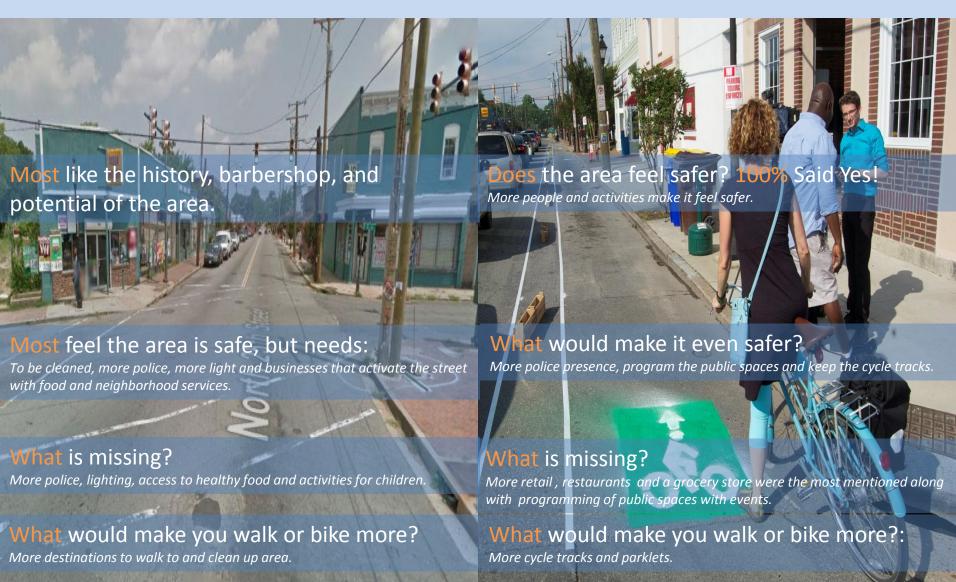

00

Volunteers

3000

SQ feet of new public space

existing

business storefronts remodeled w/ \$1300 grants

### Capital One Micro Grants Various Locations on North 25<sup>th</sup> Street



#### Five Pop-Up Shops Various Locations on North 25<sup>th</sup> Street



## Community Fab Lab 1105 N. 25<sup>th</sup> Street



#### Mural North 25<sup>th</sup> Street



#### New Streetscape North 25<sup>th</sup> Street



#### **Activate and Invest**



#### Public Plaza: North 25<sup>th</sup> Street



### Parklet 1105 North 25<sup>th</sup> Street



### First divided cycle track in Richmond: North 25<sup>th</sup> Street



## Crosswalks and Bicycle Markings: North 25<sup>th</sup> Street



#### Metrics: North 25<sup>th</sup> Street



### Before/After Perceptions: North 25<sup>th</sup> Street



#### Recommendations: North Church Hill Merchants Association



#### Recommendation: North 25<sup>th</sup> Street



#### Recommendation: North 25<sup>th</sup> Street



#### Recommendations: North 25<sup>th</sup> Street



#### Recommendations: Church Hill North Fab Lab

#### Community Fab-Lab:

A **fab lab** (*fabrication laboratory*) is a small-scale workshop offering (personal) digital fabrication. A **fab** lab is generally equipped with an array of flexible computer controlled tools that cover several different length scales and various materials, with the aim to make "almost anything".



#### Recommendations: North 25<sup>th</sup> Street



## Recommendations: 1006 North 25<sup>th</sup> Street



# Recommendations: Walking Tours



# Recommendations: Development Strategy



####