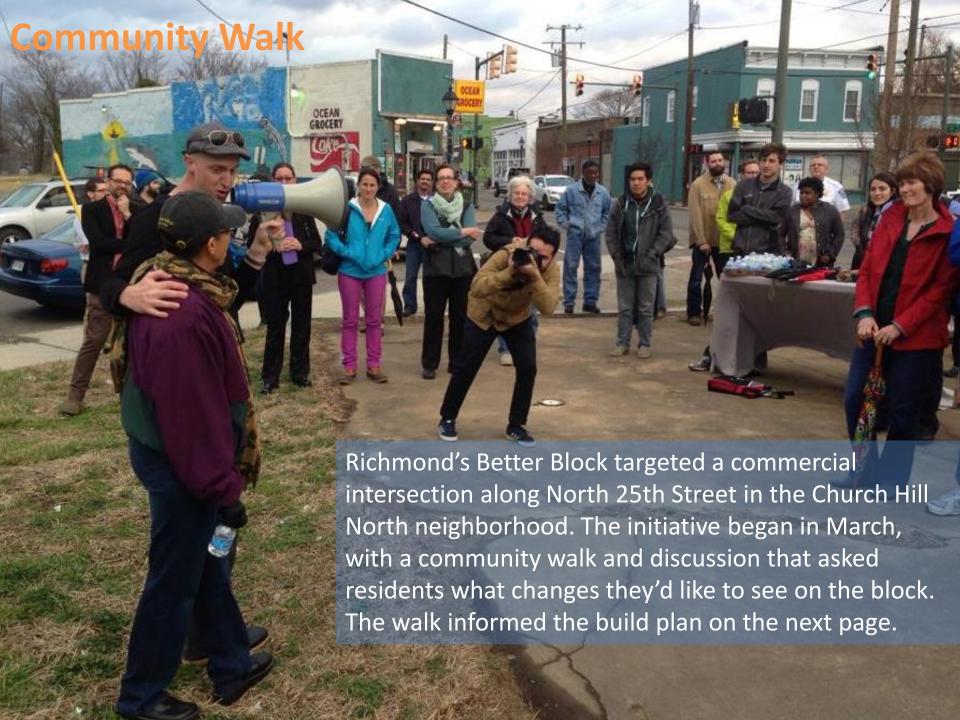

#### Church Hill North Better Block Build Plan

Pop –up Shops

2 Parklets

650 Feet of

cycle track

Over 100

Volunteers

3000

SQ feet of new public space

existing

business storefronts remodeled w/ \$1300 grants