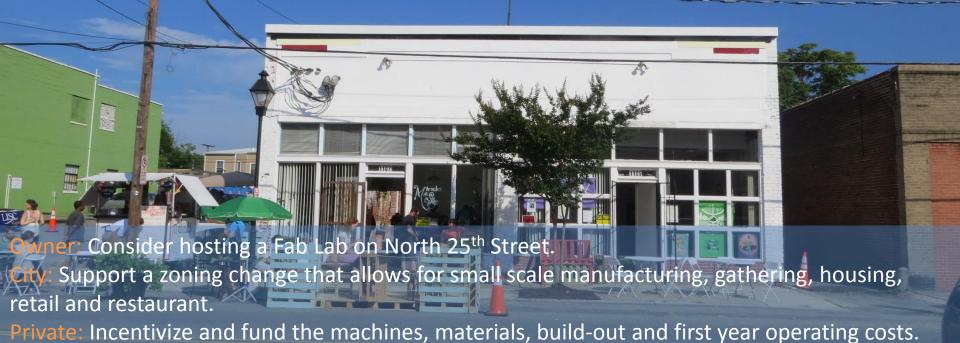

#### Recommendations: Church Hill North Fab Lab

#### Community Fab-Lab:

A **fab lab** (*fabrication laboratory*) is a small-scale workshop offering (personal) digital fabrication. A **fab** lab is generally equipped with an array of flexible computer controlled tools that cover several different length scales and various materials, with the aim to make "almost anything".