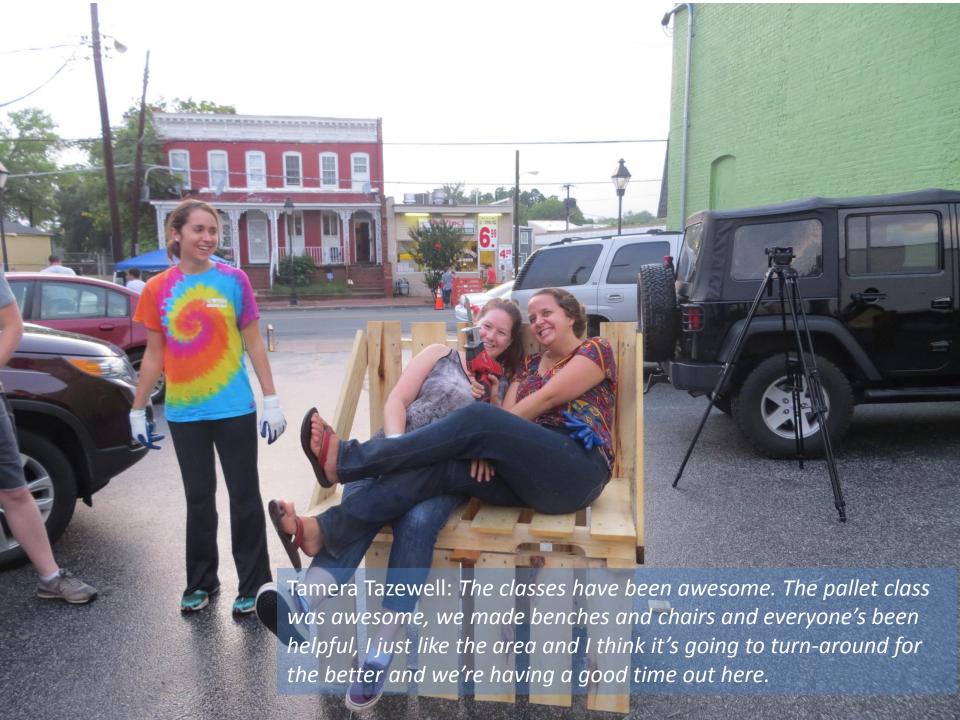

#### Church Hill North Better Block Build Plan

Pop –up Shops

2 Parklets

650 Feet of

cycle track

Over 100

Volunteers

3000