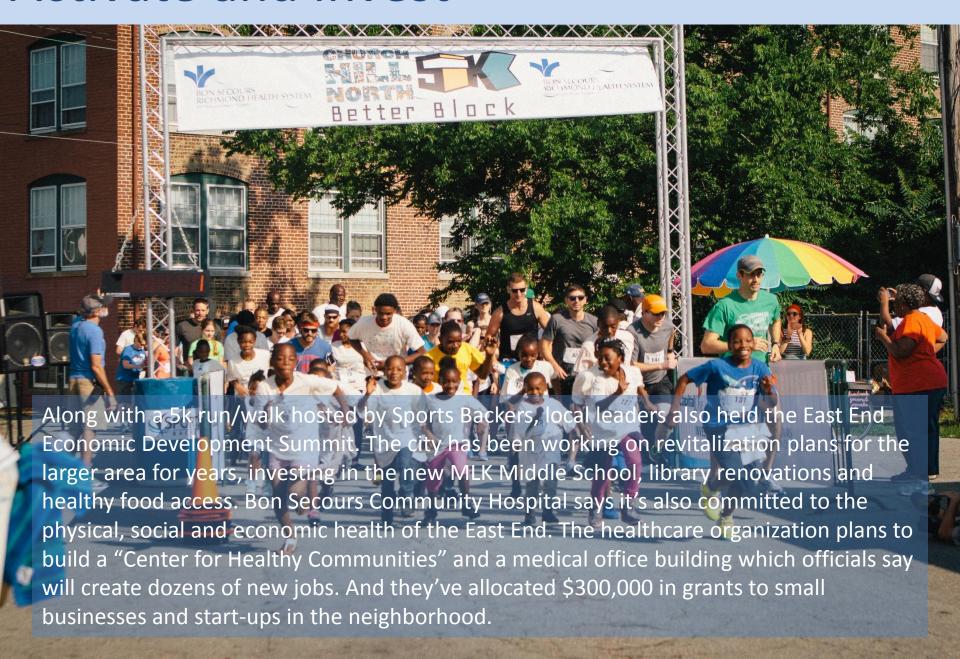

#### **Project Team and Sponsors**

























#### Church Hill North Better Block Build Plan











Pop –up Shops

2 Parklets

650 Feet of

cycle track

Over 100

Volunteers

3000

SQ feet of new public space

existing

business storefronts remodeled w/ \$1300 grants

### Capital One Micro Grants Various Locations on North 25<sup>th</sup> Street



#### Five Pop-Up Shops Various Locations on North 25<sup>th</sup> Street



## Community Fab Lab 1105 N. 25<sup>th</sup> Street



#### Mural North 25<sup>th</sup> Street



#### New Streetscape North 25<sup>th</sup> Street



#### **Activate and Invest**



#### Public Plaza: North 25<sup>th</sup> Street



### Parklet 1105 North 25<sup>th</sup> Street



### First divided cycle track in Richmond: North 25<sup>th</sup> Street



## Crosswalks and Bicycle Markings: North 25<sup>th</sup> Street



#### Metrics: North 25<sup>th</sup> Street



### Before/After Perceptions: North 25<sup>th</sup> Street



#### Recommendations: North Church Hill Merchants Association



#### Recommendation: North 25<sup>th</sup> Street



#### Recommendation: North 25<sup>th</sup> Street



#### Recommendations: North 25<sup>th</sup> Street



#### Recommendations: Church Hill North Fab Lab

#### Community Fab-Lab:

A **fab lab** (*fabrication laboratory*) is a small-scale workshop offering (personal) digital fabrication. A **fab** lab is generally equipped with