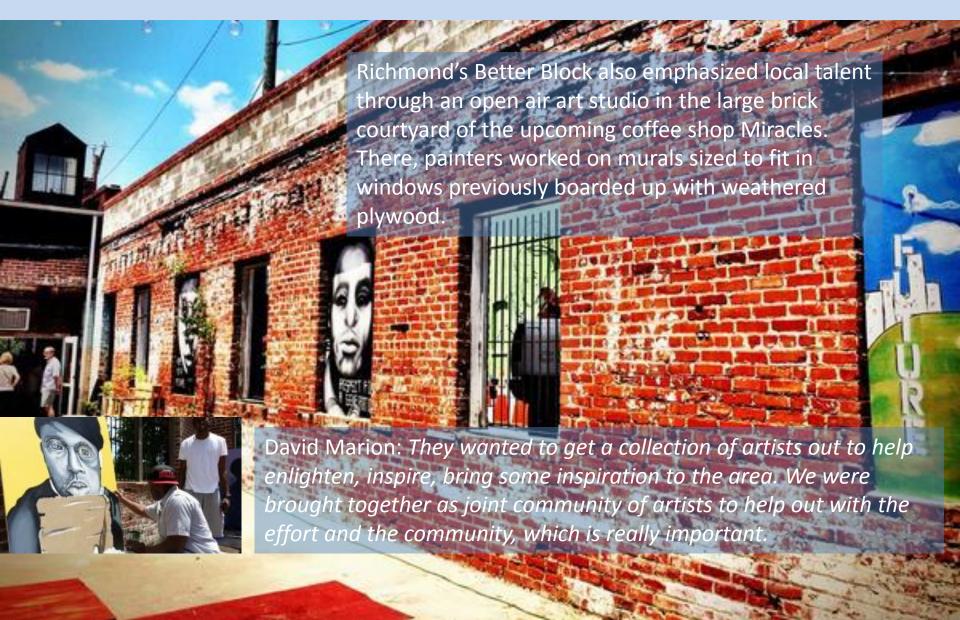

#### **Project Team and Sponsors**

























#### Church Hill North Better Block Build Plan











Pop –up Shops

2 Parklets

650 Feet of

cycle track

Over 100

Volunteers

3000

SQ feet of new public space

existing

business storefronts remodeled w/ \$1300 grants

### Capital One Micro Grants Various Locations on North 25<sup>th</sup> Street



#### Five Pop-Up Shops Various Locations on North 25<sup>th</sup> Street



## Community Fab Lab 1105 N. 25<sup>th</sup> Street



#### Mural North 25<sup>th</sup> Street



#### New Streetscape North 25<sup>th</sup> Street



#### **Activate and Invest**



#### Public Plaza: North 25<sup>th</sup> Street



### Parklet 1105 North 25<sup>th</sup> Street



### First divided cycle track in Richmond: North 25<sup>th</sup> Street



## Crosswalks and Bicycle Markings: North 25<sup>th</sup> Street



#### Metrics: North 25<sup>th</sup> Street



### Before/After Perceptions: North 25<sup>th</sup> Street



#### Recommendations: North Church Hill Merchants Association



#### Recommendation: North 25<sup>th</sup> Street



#### Recommendation: North 25<sup>th</sup> Street



#### Recommendations: North 25<sup>th</sup> Street



#### Recommendations: Church Hill North Fab Lab

#### Community Fab-Lab:

A **fab lab** (*fabr