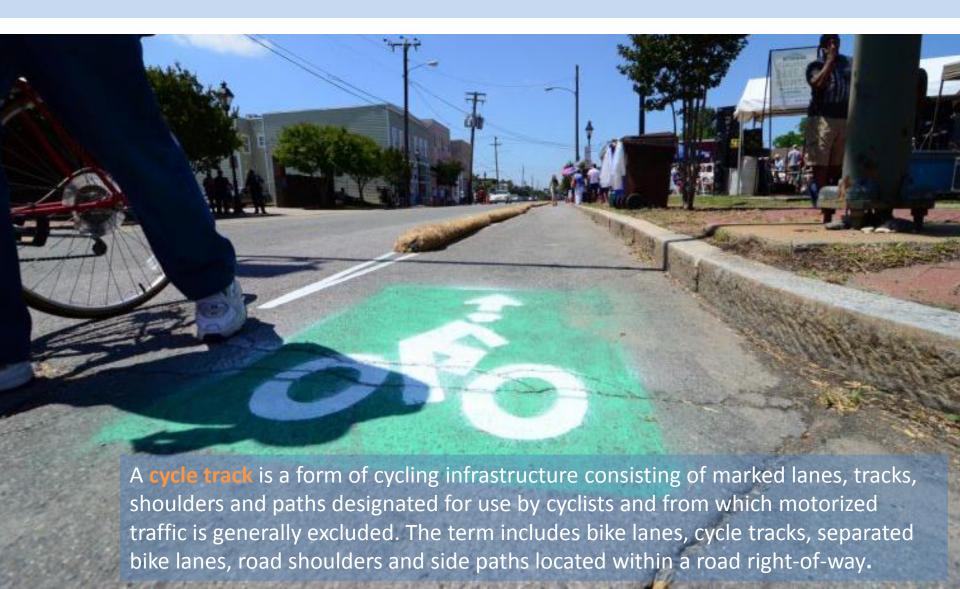

### **Project Team and Sponsors**

























#### Church Hill North Better Block Build Plan











Pop –up Shops

2 Parklets

650 Feet of

cycle track

Over 100

Volunteers

3000

SQ feet of new public space

existing

business storefronts remodeled w/ \$1300 grants

### Capital One Micro Grants Various Locations on North 25<sup>th</sup> Street



#### Five Pop-Up Shops Various Locations on North 25<sup>th</sup> Street



## Community Fab Lab 1105 N. 25<sup>th</sup> Street



#### Mural North 25<sup>th</sup> Street



#### New Streetscape North 25<sup>th</sup> Street



#### **Activate and Invest**



#### Public Plaza: North 25<sup>th</sup> Street



### Parklet 1105 North 25<sup>th</sup> Street



### First divided cycle track in Richmond: North 25<sup>th</sup> Street



## Crosswalks and Bicycle Markings: North 25<sup>th</sup> Street



#### Metrics: North 25<sup>th</sup> Street



### Before/After Perceptions: North 25<sup>th</sup> Street



#### Recommendations: North Church Hill Merchants Association



#### Recommendation: North 25<sup>th</sup> Street



#### Recommendation: North 25<sup>th</sup> Street



#### Recommendations: North 25<sup>th</sup> Street



#### Recommendations: Church Hill North Fab Lab

#### Community Fab-Lab:

A **fab lab** (*fabrication laboratory*) is a small-scale workshop offering (personal) digital fabrication. A **fab** lab is generally equipped with an array of flexible computer controlled tools that cover several different length scales and various materials, with the aim to make "almost anything".



#### Recommendatio