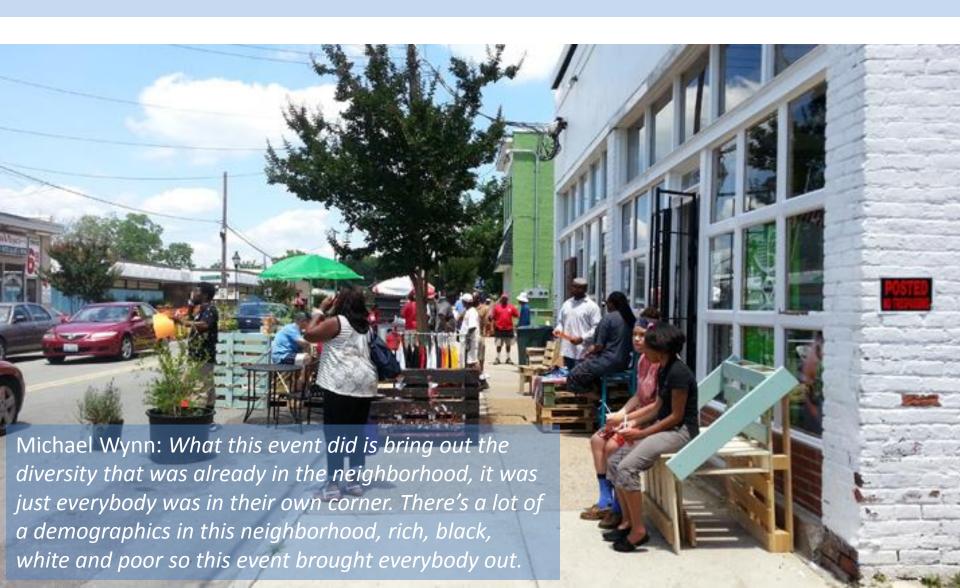

#### **Project Team and Sponsors**

























#### Church Hill North Better Block Build Plan











Pop –up Shops

2 Parklets

650 Feet of

cycle track

Over 100

Volunteers

3000

SQ feet of new public space

existing

business storefronts remodeled w/ \$1300 grants

### Capital One Micro Grants Various Locations on North 25<sup>th</sup> Street



#### Five Pop-Up Shops Various Locations on North 25<sup>th</sup> Street



## Community Fab Lab 1105 N. 25<sup>th</sup> Street



#### Mural North 25<sup>th</sup> Street



#### New Streetscape North 25<sup>th</sup> Street



#### **Activate and Invest**



#### Public Plaza: North 25<sup>th</sup> Street



### Parklet 1105 North 25<sup>th</sup> Street



### First divided cycle track in Richmond: North 25<sup>th</sup> Street



## Crosswalks and Bicycle Markings: North 25<sup>th</sup> Street



#### Metrics: North 25<sup>th</sup> Street



### Before/After Perceptions: North 25<sup>th</sup> Street



#### Recommendations: North Church Hill Merchants Association



#### Recommendation: North 25<sup>th</sup> Street



#### Recommendation: North 25<sup>th</sup> Street



#### Recommendations: North 25<sup>th</sup> Street



#### Recommendations: Church Hill North Fab Lab

#### Community Fab-Lab:

A **fab lab** (*fabrication laboratory*) is a small-scale workshop offering (personal) digital fabrication. A **fab*