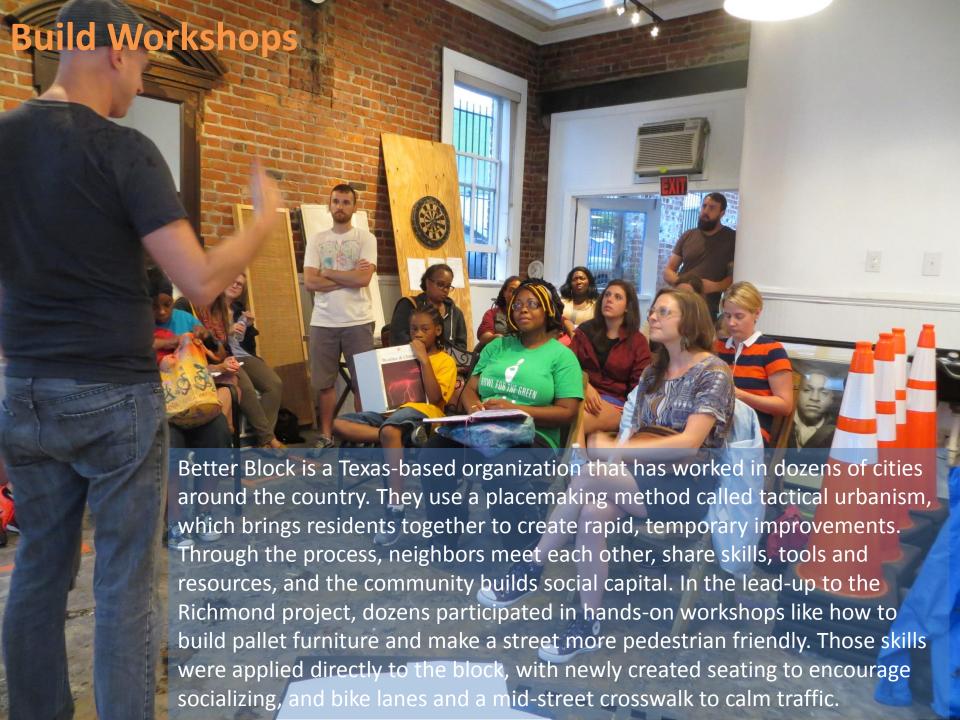

#### Church Hill North Better Block Build Plan

Pop –up Shops

2 Parklets

650 Feet of

cycle track

Over 100

Volunteers

3000

SQ feet of new public space

existing

business storefronts remodeled w/ \$1300 grants