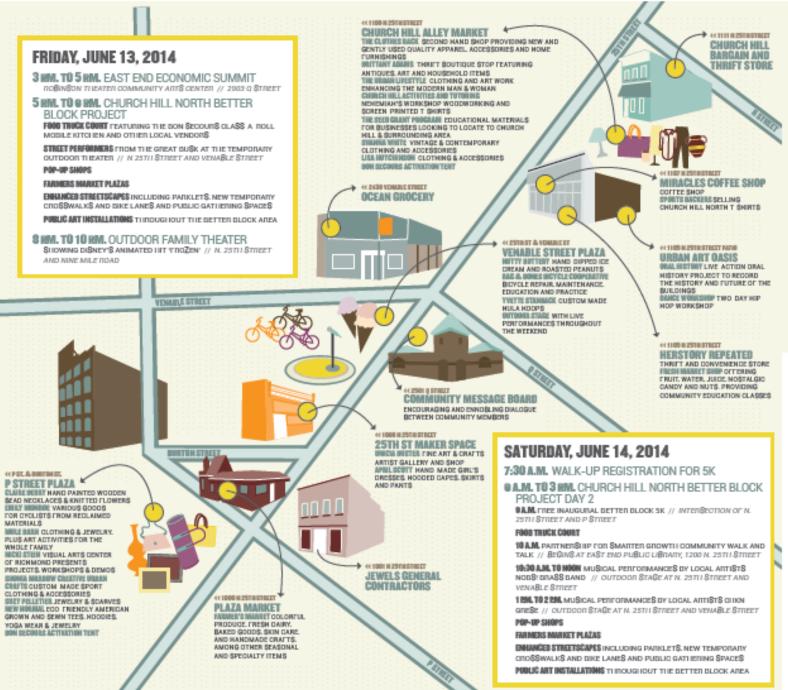

#### Church Hill North Better Block Build Plan

Pop –up Shops

2 Parklets

650 Feet of

cycle track

Over 100

Volunteers

3000