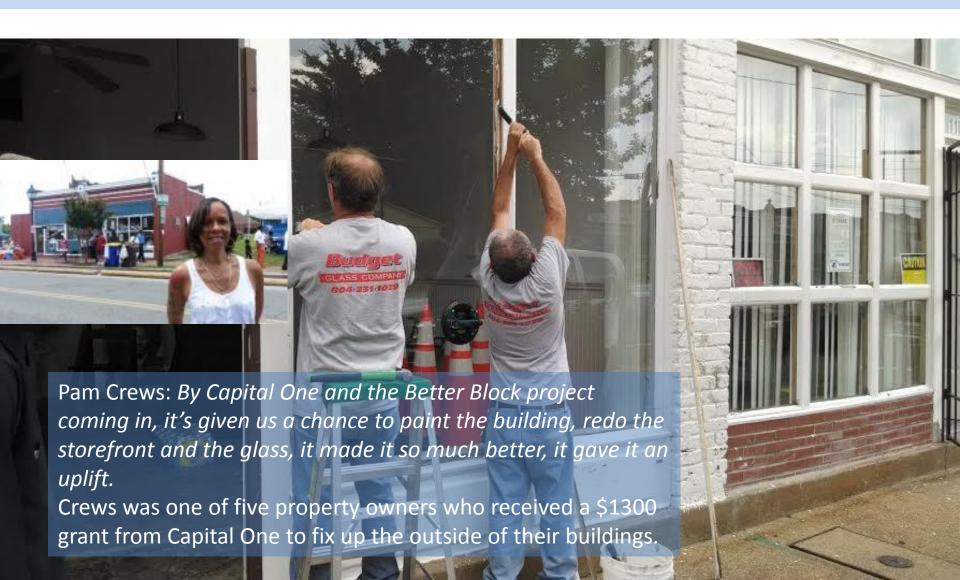

SQ feet of new public space

existing

business storefronts remodeled w/ \$1300 grants

### Capital One Micro Grants Various Locations on North 25<sup>th</sup> Street