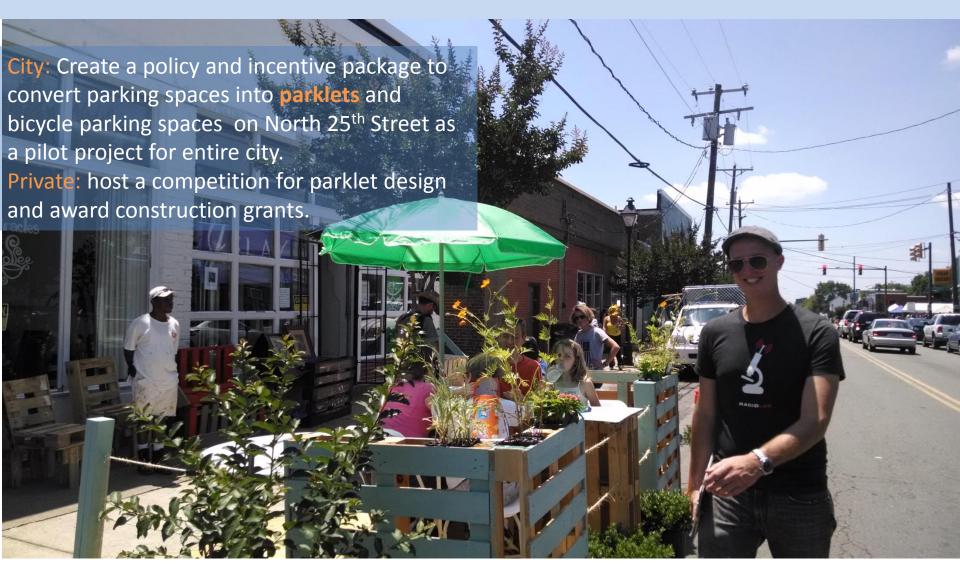

gs: North 25<sup>th</sup> Street



#### Metrics: North 25<sup>th</sup> Street



### Before/After Perceptions: North 25<sup>th</sup> Street



#### Recommendations: North Church Hill Merchants Association



#### Recommendation: North 25<sup>th</sup> Street



#### Recommendation: North 25<sup>th</sup> Street



#### Recommendations: North 25<sup>th</sup> Street



#### Recommendations: Church Hill North Fab Lab

#### Community Fab-Lab:

A **fab lab** (*fabrication laboratory*) is a small-scale workshop offering (personal) digital fabrication. A **fab** lab is generally equipped with an array of flexible computer controlled tools that cover several different length scales and various materials, with the aim to make "almost anything".



#### Recommendations: North 25<sup>th</sup> Street



## Recommendations: 1006 North 25<sup>th</sup> Street



# Recommendations: Walking Tours



# Recommendations: Development Strategy



#### **Block by Block**

Capital One, Bon Secours, the Richmond Association of REALTORS®, DaVita, the Sports Backers, Councilmember Newbille, and many other people and organizations invested significant time and resources to make permanent changes to the area. Several investors and property management firms were there, checking out the vacant buildings and speaking with the property owners about possibilities. In short, it is going to take East End people and new people from outside of the area to revitalize Church Hill North.

### Recommendations: Next Steps