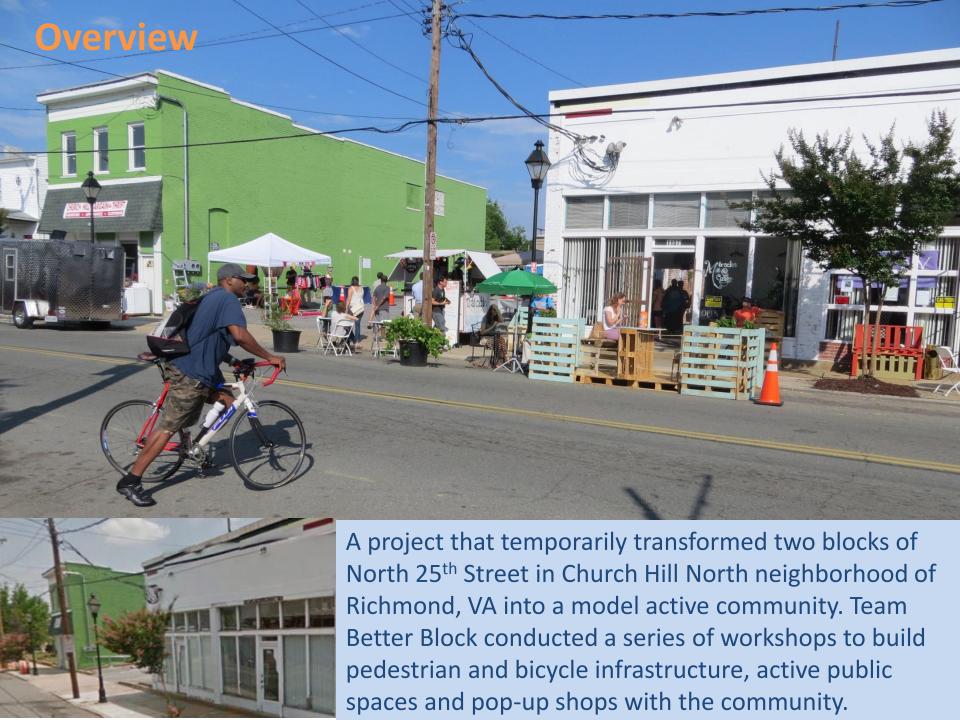

#### Church Hill North Better Block Build Plan

Pop –up Shops

2 Parklets

650 Feet of

cycle track

Over 100

Volunteers

3000

SQ feet of new public space

existing

business storefronts remodeled w/ \$1300 grants