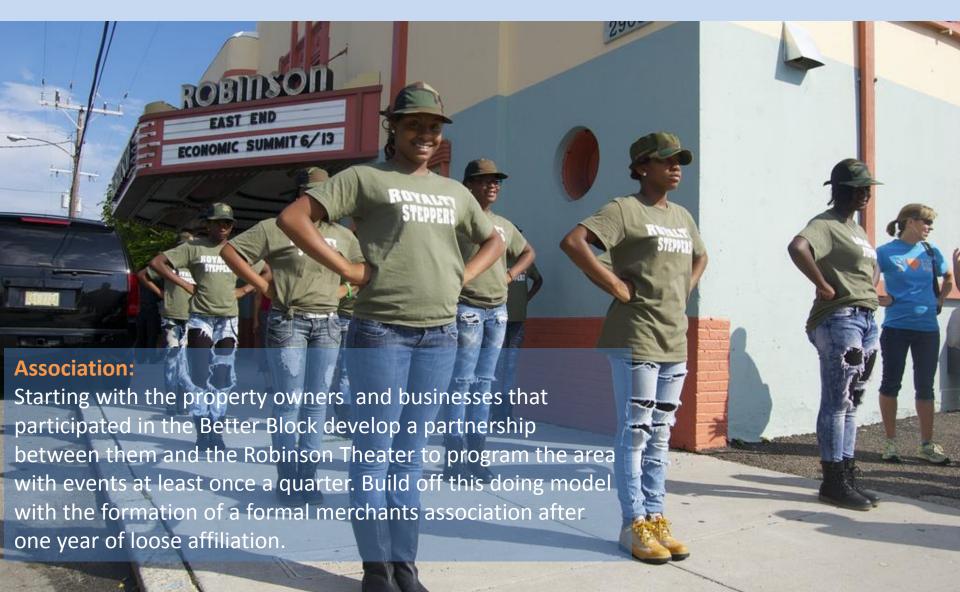

ness storefronts remodeled w/ \$1300 grants

### Capital One Micro Grants Various Locations on North 25<sup>th</sup> Street



#### Five Pop-Up Shops Various Locations on North 25<sup>th</sup> Street



## Community Fab Lab 1105 N. 25<sup>th</sup> Street



#### Mural North 25<sup>th</sup> Street



#### New Streetscape North 25<sup>th</sup> Street



#### **Activate and Invest**



#### Public Plaza: North 25<sup>th</sup> Street



### Parklet 1105 North 25<sup>th</sup> Street



### First divided cycle track in Richmond: North 25<sup>th</sup> Street



## Crosswalks and Bicycle Markings: North 25<sup>th</sup> Street



#### Metrics: North 25<sup>th</sup> Street



### Before/After Perceptions: North 25<sup>th</sup> Street



#### Recommendations: North Church Hill Merchants Association



#### Recommendation: North 25<sup>th</sup> Street



#### Recommendation: North 25<sup>th</sup> Street



#### Recommendations: North 25<sup>th</sup> Street



#### Recommendations: Church Hill North Fab Lab

#### Community Fab-Lab:

A **fab lab** (*fabrication laboratory*) is a small-scale workshop offering (personal) digital fabrication. A **fab** lab is generally equipped with an array of flexible computer controlled tools that cover several different length scales and various materials, with the aim to make "almost anything".



#### Recommendations: North 25<sup>th</sup> Street



## Recommendations: 1006 North 25<sup>th</sup> Street



# Recommendations: Walking Tours



# Recommendations: Development Strategy



#### **Block by Block**

Capital One, Bon Secours, the Richmond Assoc