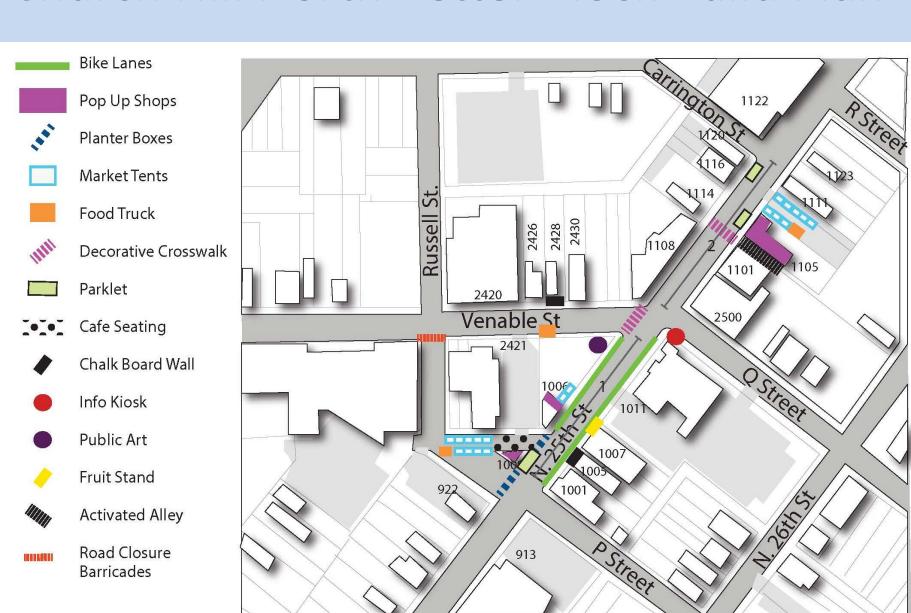

#### Church Hill North Better Block Build Plan

Pop –up Shops

2 Parklets

650 Feet of

cycle track

Over 100

Volunteers

3000

SQ feet of new public space

existing

business storefronts remodeled w/ \$1300 grants